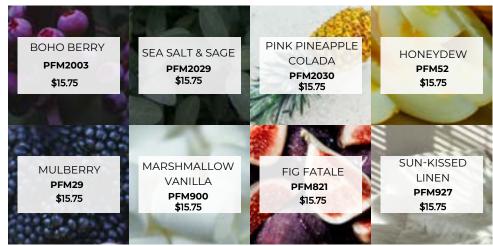

#### FRESH HOME BY PARTYLITE<sup>™</sup>

INTENSITY Universal Tealight® Scent Plus® SmartScents AromaPure™ SmartBlends™ Room Spray FAMILY Candles Heart Melts bv PartvLite™ by PartyLite 2 capfuls up 192 ml 4-6 hrs. up to 60 hrs. to 60 hrs. FRAGRANCES up to 30 days up to 45 days \$28 WAX COLOUR \$16.75 \$10.75 \$24.25 \$17.65 \$22 each **SHAPES & SIZES** dozen set of 2 70 g. each 5-pack 7-piece tray **Citrus Nectar** V04B809F SH809 FS809F FP809 SB809 .... Cotton Breeze V042011 SH2011 FS2011F FP2011 SB2011 P95728F .... .... Lavender Sandalwood V04B810E SH810 **FS810E** FP810 SB810 P95B651E Lemon & Tea Tree FS2037E FP2037 V042037 SH2037 SB2037 .... Perfect Pet V04B870E SH870 **FS870E** FP870 SB870 P95B675E ....

| INTEN<br>GUIDE |                                      | ODOURS                                       | 5 8                                                              |                                                                   | мемс                                                              |                        | OWERFUL<br>& BOLD                                                              |
|----------------|--------------------------------------|----------------------------------------------|------------------------------------------------------------------|-------------------------------------------------------------------|-------------------------------------------------------------------|------------------------|--------------------------------------------------------------------------------|
|                | ALANCED<br>PARTYLITE                 | BeBalanced                                   |                                                                  |                                                                   | PET<br>FRA<br>FLA                                                 | GRANCE                 |                                                                                |
| WAX            |                                      | Jar Candle*<br>40–50 hrs.<br>\$43.50<br>each | 100% Soy<br>Tealight<br>Candles*<br>4–6 hrs.<br>\$18.75<br>dozen | Essential<br>Oil + Pure<br>Fragrance<br>30 ml.<br>\$24.25<br>each | INTENSITY<br>FAMILY<br>FRAGRANCES<br>WAX COLOUR<br>SHAPES & SIZES |                        | Fragrance Flame™<br>Petite Wax Melts<br>up to 50 minutes<br>\$15.75<br>12-pack |
| ••••           | Be Centered Cedarwood + Vanilla      | C021081E                                     | V04S1081                                                         |                                                                   |                                                                   | Boho Berry             | PFM2003                                                                        |
| ••••           | Be Energized Eucalyptus + Peppermint | C021080E                                     | V04S1080                                                         |                                                                   |                                                                   | Fig Fatale             | PFM821                                                                         |
| ••••           | Be Happy Mandarin + Jasmine          | C021082E                                     | V04S1082                                                         |                                                                   |                                                                   |                        |                                                                                |
|                | Be Relaxed Lavender + Patchouli      | C021079E                                     | V04S1079                                                         |                                                                   | ••••                                                              | Honeydew               | PFM52                                                                          |
| ••••           | Be Well Lemongrass + Thyme           | C022036                                      | V04S2036                                                         |                                                                   | ••••                                                              | Marshmallow<br>Vanilla | PFM900                                                                         |
| ••••           | Center Me Cedarwood                  |                                              |                                                                  | BE1078E                                                           |                                                                   | Mulberry               | PFM29                                                                          |
| ••••           | Cozy Up Vanilla                      |                                              |                                                                  | BE1072E                                                           |                                                                   | Pink Pineapple         |                                                                                |
| ••••           | Energizing Eucalyptus                |                                              |                                                                  | BE1073E                                                           | ••••                                                              | Colada                 | PFM2030                                                                        |
| ••••           | Joyous Jasmine                       |                                              |                                                                  | BE1076E                                                           |                                                                   | Sea Salt & Sage        | PFM2029                                                                        |
| ••••           | Laid Back Lavender                   |                                              |                                                                  | BE1075E                                                           |                                                                   | Sun-Kissed             | PFM927                                                                         |
| ••••           | Pampering Patchouli                  |                                              |                                                                  | BE1074E                                                           |                                                                   | Linen                  | TTWJZI                                                                         |
| ••••           | Pick Me Up Peppermint                |                                              |                                                                  | BE1071E                                                           |                                                                   |                        |                                                                                |
| ••••           | Unscented                            |                                              | V03101                                                           |                                                                   |                                                                   |                        |                                                                                |
|                |                                      | -                                            |                                                                  |                                                                   |                                                                   |                        |                                                                                |