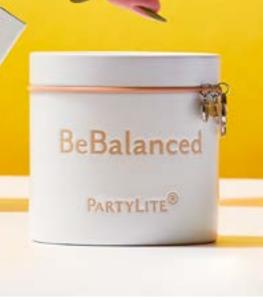

1. Buddha Tealight Holder P93712 \$50

2. BeBalanced by PartyLite™ Tealight/Votive Holder A silver tone finish is featured on the interior of this tealight holder. P93711 \$30

with jasmine, ginger, amber and musk.

## A MOMENT TO BE BALANCED

99 BeBal