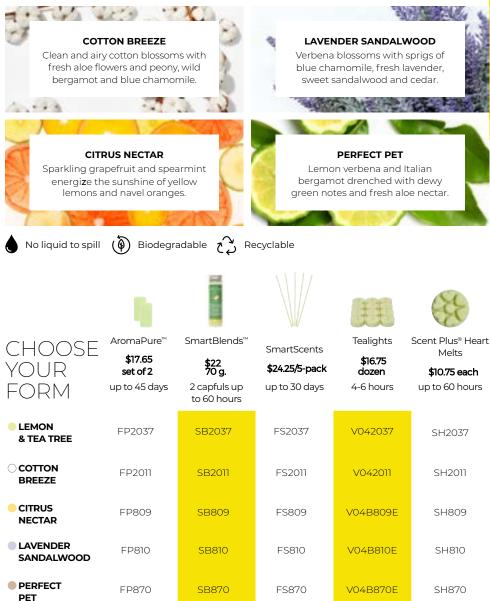

#### FRESH HOME BY PARTYLITE<sup>™</sup>

INTENSITY Universal Tealight® Scent Plus® SmartScents AromaPure™ SmartBlends™ Room Spray FAMILY Candles Heart Melts bv PartvLite™ by PartyLite 2 capfuls up 192 ml 4-6 hrs. up to 60 hrs. to 60 hrs. FRAGRANCES up to 30 days up to 45 days \$28 WAX COLOUR \$16.75 \$10.75 \$24.25 \$17.65 \$22 each **SHAPES & SIZES** dozen set of 2 70 g. each 5-pack 7-piece tray **Citrus Nectar** V04B809F SH809 FS809F FP809 SB809 .... Cotton Breeze V042011 SH2011 FS2011F FP2011 SB2011 P95728F .... .... Lavender Sandalwood V04B810E SH810 **FS810E** FP810 SB810 P95B651E Lemon & Tea Tree FS2037E FP2037 V042037 SH2037 SB2037 .... Perfect Pet V04B870E SH870 **FS870E** FP870 SB870 P95B675E ....