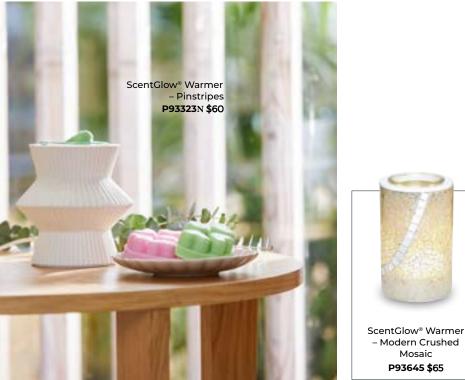

### SAFER, STRONGER, FLAMELESS FRAGRANCE.

#### PLUG IN AND UNLOCK YOUR LONG-LASTING SCENT, PERFECT FOR YOUR HOME

Our strongest fragranced wax formula for your home

flame

Fragrances you can mix and match to invent your scent

25

bu Unique aroma I combinations nt let you express your scent style

+130

Add any two pieces to a warmer for to 60 hours of fragrance

fragrance throw

The plug-in glow of LED lights sets the mood Long-lasting LEDs give you 100,000 hours of ambience