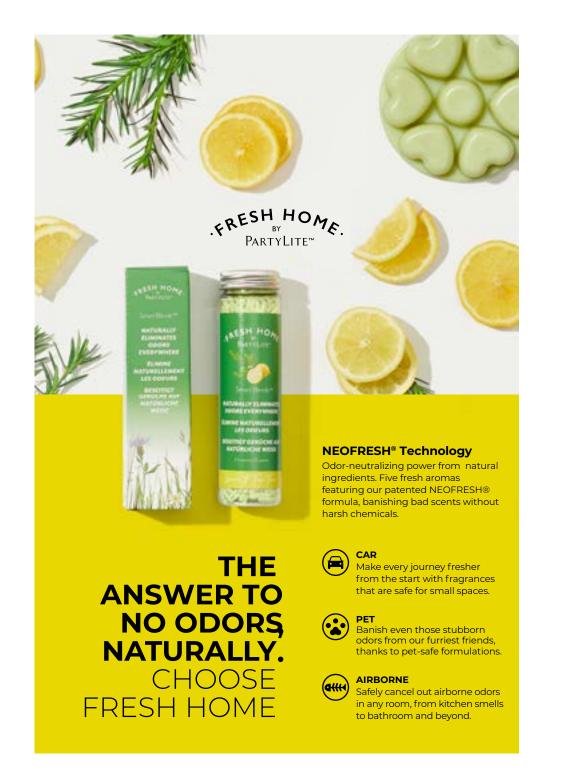

#### CHOOSE YOUR FRAGRANCE

Natural fragrance that's good for your home and good for your life.

Every fragrance unlocks the power of NEOFRESH® technology to freshen at home and on the go.

## NEUTRALISE ODOURS

**LEMON & TEA TREE** The citrus grove freshness of

Italian lemon and tea tree with mint,

eucalyptus and pomelo.

|        | to 60 hours |        |          |        |
|--------|-------------|--------|----------|--------|
| FP2037 | SB2037      | FS2037 | V042037  | SH2037 |
| FP2011 | SB2011      | FS2011 | V042011  | SH2011 |
| FP809  | SB809       | FS809  | V04B809E | SH809  |
| FP810  | SB810       | FS810  | V04B810E | SH810  |

#### FRESH HOME BY PARTYLITE<sup>™</sup>

INTENSITY Universal Tealight® Scent Plus® SmartScents AromaPure™ SmartBlends™ Room Spray FAMILY Candles Heart Melts bv PartvLite™ by PartyLite 2 capfuls up 192 ml 4-6 hrs. up to 60 hrs. to 60 hrs. FRAGRANCES up to 30 days up to 45 days \$28 WAX COLOUR \$16.75 \$10.75 \$24.25 \$17.65 \$22 each **SHAPES & SIZES** dozen set of 2 70 g. each 5-pack 7-piece tray **Citrus Nectar** V04B809F SH809 FS809F FP809 SB809 .... Cotton Breeze V042011 SH2011 FS2011F FP2011 SB2011 P95728F .... .... Lavender Sandalwood V04B810E SH810 **FS810E** FP810 SB810 P95B651E Lemon & Tea Tree FS2037E FP2037 V042037 SH2037 SB2037 .... Perfect Pet V04B870E SH870 **FS870E** FP870 SB870 P95B675E ....