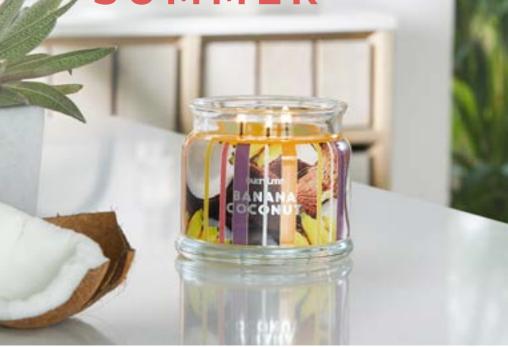

#### **BANANA COCONUT**

Sweetened coconut milk, fresh banana and vanilla essence are whipped into a frothy tropical scent that puts you in a summer state of mind. **G73C2013Q \$38.50** 