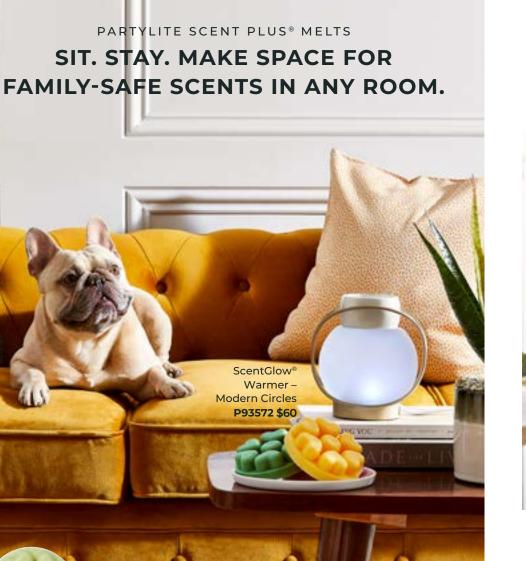

### SAFER, STRONGER, FLAMELESS FRAGRANCE.

#### PLUG IN AND UNLOCK YOUR LONG-LASTING SCENT, PERFECT FOR YOUR HOME

Our strongest fragranced wax formula for your home

flame

Fragrances you can mix and match to invent your scent

25

bu Unique aroma I combinations nt let you express your scent style

+130

Add any two pieces to a warmer for to 60 hours of fragrance

fragrance throw

The plug-in glow of LED lights sets the mood Long-lasting LEDs give you 100,000 hours of ambience