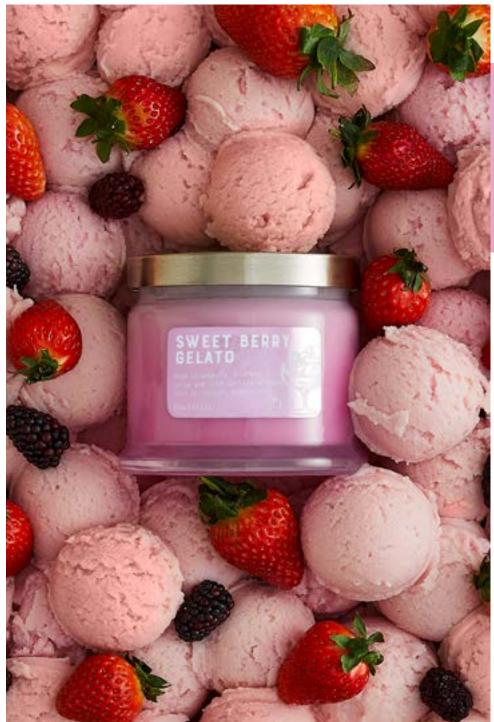

## SWEET BERRY

Sweeten the shady days of a long summer with ripe strawberry, blackberry syrup and iced vanilla whipped into an instant mood booster.

GELATO

G73S2068 \$38.50