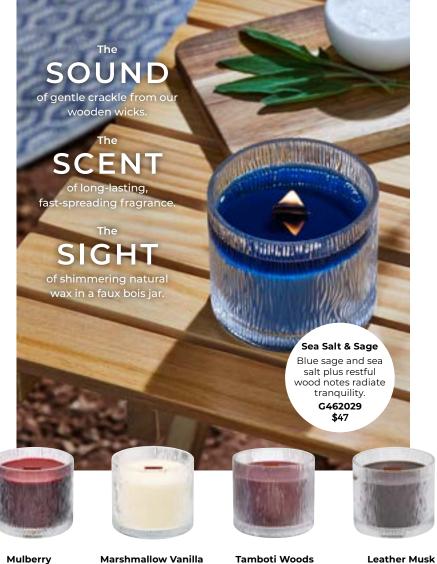

## YOUR WAY

- 1. Sea Salt & Sage 3-Wick Jar Candle G73S2029 \$38.50
- Infinite Reflections Square Tealight Holder P93716 \$45
   Sea Salt & Sage Escential Jar™ Candle G1032029 \$25.75
- 4. Grecian Votive Holder P92665 \$205. Rustic Lantern P93167 \$70

Sea Salt & Sage Universal Tealight® Candles V042029 \$16.75 Sea Salt & Sage Votive Candles V062029 \$16/6-pack, \$25/dozen

#### **SEA SALT & SAGE**

Blue sage and sea salt plus restful wood notes radiate tranguility.

#### G1032029 \$25.75

A free-spirited burst of berry brightened with a twist of citrus, violet and patchouli. G1032003 \$25.75

**BOHO BERRY** MARSHMALLOW VANILLA Marshmallow melted into whipped vanilla with a caramel drizzle and

#### MULBERRY

Sweet-tart mulberries, plump raspberries and woodland strawberries splashed with vanilla and musk. G10329 \$25.75