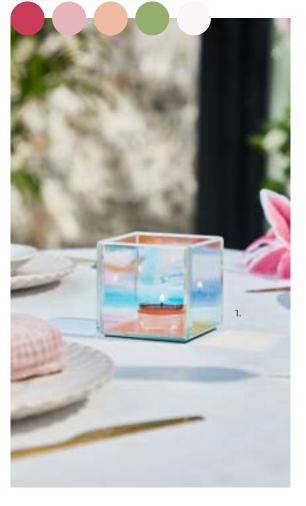

#### ROSÉ

Hello Prosecco Jar Candle

G1012071

\$45.75

Sweet strawberries, pink rose petals and citrusy peonies accented with green rhubarb and honeydew melon.

**CHARDONNAY** 

creamy honey nectar.

#### Crisp green apple and juicy peach sweetened with tropical pineapple and finished with

PROSECCO Sweet summer peach, orange zest and pink peony effervescing with prosecco bubbles MERLOT

Raspberry, black cherry and dark plum intensified with hints of exotic spice and oaked and sparkling sugar. vanilla.

We worked together with wine experts to bring this range of vineyard fragrances to life. Experience a glassful of the irresistible, complex notes of fine wines in this collection of candles.

PARTYLITE\*