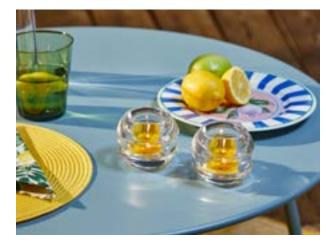

## FROZEN MASSING

Escape the sizzling heat of summer with a glassful of matcha green tea, almond milk and creamy vanilla frothed into a frozen treat. Ε

**G73S2067** \$38.50

# MANGO LESE SORBET

Make the height of summer sunshine effortlessly cool with fresh mango, lime zest and red ginger stirred into a cool tropical confection.

> **G73S2070** \$38.50

## SWEET BERRY

Sweeten the shady days of a long summer with ripe strawberry, blackberry syrup and iced vanilla whipped into an instant mood booster.

GELATO

G73S2068 \$38.50

## PISTA-С CREAM

Make every day feel like a beachside summer getaway with sweet vanilla cream churned with roasted pistachio into a feel-good indulgence.

> **G73S2069** \$38.50