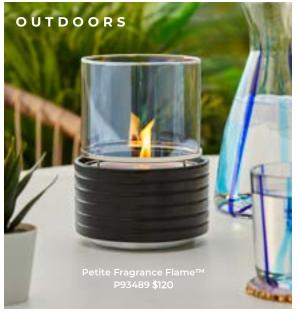

#### THE INNOVATIVE NEW PETITE FRAGRANCE FLAME<sup>™</sup>

Combining an ambient flame with powerful, immediate fragrance

#### EXCLUSIVE TECHNOLOGY MEETS FAST-ACTING FRAGRANCE, MADE FOR INDOORS AND OUT.

- Iridescent glass magnifies flame and gives illusion of multiple points of light
- Glass sleeve and ceramic base remain cool to touch
  Self-extinguishing burner when wax is consumed
- Includes snuffer to extinguish flame
- Includes three wicks for 300 total hours of burning (one wick and two replacements)
- Uses specially formulated Wax Melts in eight irresistible fragrances