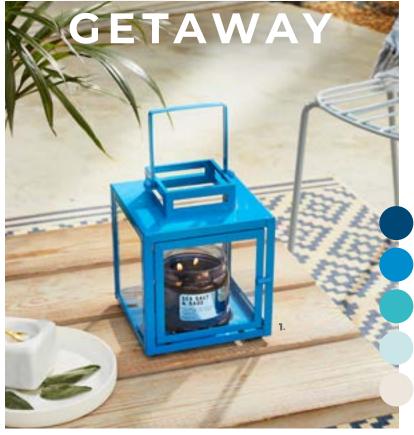

## WE'VE SOLVED STAYING OUTDOORS **CITRONELLA** FROM PARTYLITE

1. Fragrance Flame™ – Outdoor P93636 \$160

Our exclusive combination of citronella and CloLite wax gives you a brighter glow during balmy summer days and longer evenings.

Sun-warmed peaches are drizzled with honey and vanilla to lend a summery feel to your entertaining spaces.

A zesty bouquet of lemongrass enriched with deeper tones of water, flowers and musk.

CITRONELLA

Freshly picked garden mint and aromatic basil combine with sweet fennel and citronella

to create a refreshing outdoor experience.

MINT

Herbal and woodsy notes capture the sweet air of geraniums mingled with a touch of lemony citronella. The perfect outdoor scent.

| 4 Scents<br>made for<br>summer                         | Keep<br>unwanted<br>guests away                                      | Forms<br>to fit your<br>space                                                | Glow<br>all day<br>and night                             |
|--------------------------------------------------------|----------------------------------------------------------------------|------------------------------------------------------------------------------|----------------------------------------------------------|
| WITH<br>CITRONELLA<br>INFUSED<br>FRAGRANCES<br>IN FOUR |                                                                      |                                                                              |                                                          |
| PERFECT                                                | GloLite by PartyLite®<br>Scented Jar Candle<br>50–60 hrs.<br>\$38.75 | Fragrance Flame™Wax<br>Melts – Outdoor<br>up to 75 minutes<br>\$15.75/4-pack | Universal Tealight®<br>Candles 4–6 hrs.<br>\$16.75/dozen |
| Citronella Mint                                        | G26B1093E                                                            | PFX1093E                                                                     | V041093E                                                 |
| Peach Honey Citronella                                 | G26B709                                                              | PFX709                                                                       | V04709 🛑                                                 |
| Wild Lemongrass Citronella                             | G26B811E                                                             | PFX811E 🛑                                                                    | V04811 🔴                                                 |
| Geranium Citronella™                                   | G26B560                                                              | PFX560E                                                                      | V04A560                                                  |